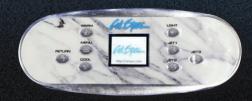

- **NEW FULL COLOR LED TOPSIDE CONTROL**
- Thermo-Shield™ Side Panel and Thermo-Layer Floor with **ABS Liner**
- 5.5kW Titanium Heater
- **Pressure Treated Cabinet** Frame

**NEW** FULL COLOR LED **TOPSIDE CONTROL!** 