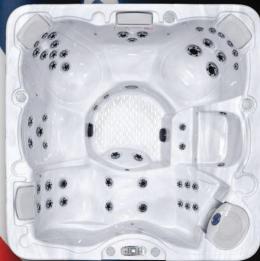

Dimensions: 84" x 84" x 37"

## **INCLUDED FEATURES**

- **High Gloss White Shell Color**
- **Cal Preferred Vertical Cabinets**
- 1 x 6.0 BHP Eliminator High Performance™ Pump
- 1 x 4.0 HP Turbo Charge Air **Injection System**
- 240v Operating Voltage
- 52 Stainless Steel Velocity™ Jets
- **4 NEW TEXTURED WHITE** Y-PILLOWS
- **Gate Valves**
- Air Valves
- 50 Sq. Ft. Bio-Clean™ Filter with Teleweir
- **Multi-Colored LED Spa Light** with perimeter LED
- Whisper Power Unit™

- **NEW FULL COLOR LED TOPSIDE CONTROL**
- Thermo-Shield™ Side Panel and Thermo-Layer Floor with **ABS Liner**
- 5.5kW Titanium Heater
- **Pressure Treated Cabinet** Frame

**NEW** FULL COLOR LED **TOPSIDE CONTROL!** 