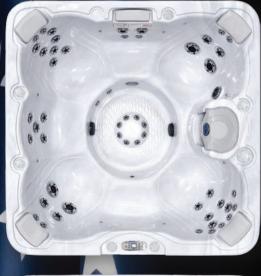

Dimensions: 84" x 84" x 37"

## **INCLUDED FEATURES**

- **High Gloss White Shell Color**
- **Cal Preferred Vertical Cabinets**
- 1 x 6.0 BHP Eliminator High Performance™ Pump
- 1 x 4.0 HP Turbo Charge Air **Injection System**
- 240v Operating Voltage
- 52 Stainless Steel Velocity™ Jets
- **4 NEW TEXTURED WHITE** Y-PILLOWS
- **Gate Valves**
- Air Valves
- 50 Sq. Ft. Bio-Clean™ Filter with Teleweir
- **Multi-Colored LED Spa Light** with perimeter LED
- Whisper Power Unit™

- **NEW FULL COLOR LED TOPSIDE CONTROL**
- Thermo-Shield™ Side Panel and Thermo-Layer Floor with **ABS Liner**
- 5.5kW Titanium Heater
- **Pressure Treated Cabinet** Frame

**NEW** FULL COLOR LED **TOPSIDE CONTROL!** 