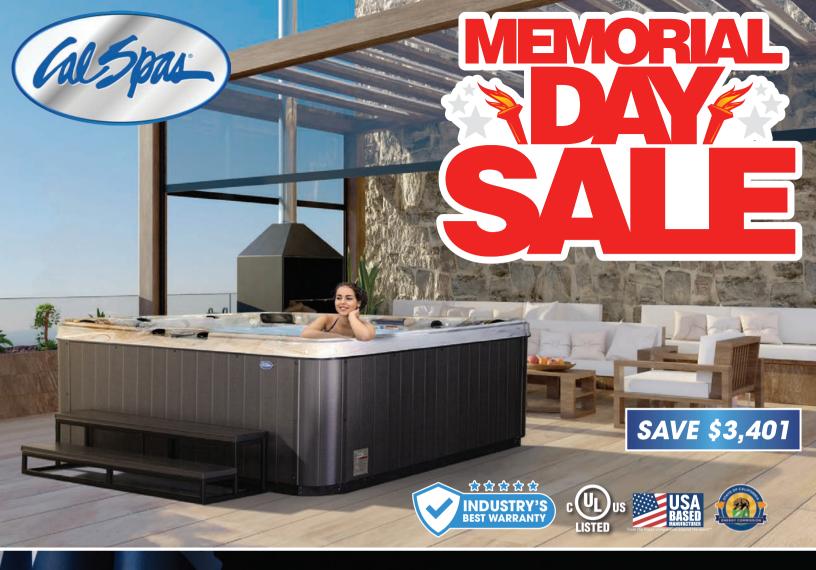

Dimensions: 84" x 84" x 37"

## LES752B/L \$9,156

MSRP: \$12,557

## **INCLUDED FEATURES**

- **High Gloss White Shell Color**
- **Cal Preferred Vertical Cabinets**
- 1 x 6.0 BHP Eliminator High Performance™ Pump
- 1 x 4.0 HP Turbo Charge Air **Injection System**
- 240v Operating Voltage
- 52 Stainless Steel Velocity™ Jets
- **4 NEW TEXTURED WHITE** Y-PILLOWS
- **Gate Valves**
- Air Valves
- 50 Sq. Ft. Bio-Clean™ Filter with Teleweir
- **Multi-Colored LED Spa Light** with perimeter LED
- Whisper Power Unit™

- **NEW FULL COLOR LED TOPSIDE CONTROL**
- Thermo-Shield™ Side Panel and Thermo-Layer Floor with **ABS Liner**
- 5.5kW Titanium Heater
- **Pressure Treated Cabinet** Frame

**NEW** FULL COLOR LED **TOPSIDE CONTROL!** 